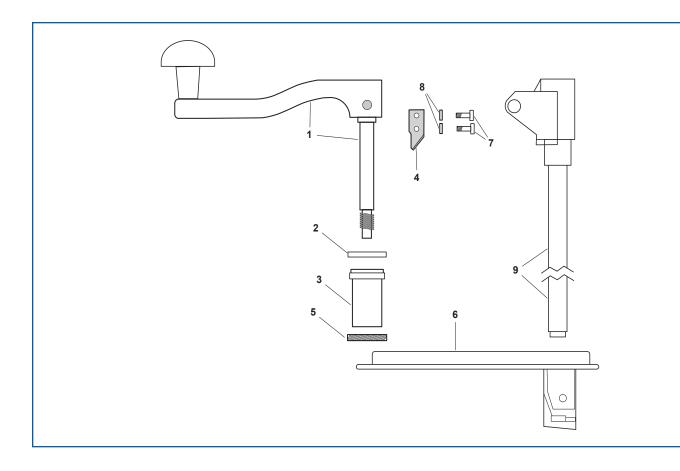

## SPARE PARTS LIST AND DIAGRAM - PREIMUM™

| Callout | Part Number | Description                 |
|---------|-------------|-----------------------------|
| 1       | 116         | Handle Assembly (for BCO-1) |
| 2       | 125         | Collar Washer (for BCO-1)   |
| 3       | 122         | Collar (for BCO-1)          |
| 4       | BCO-11      | Blade (for BCO-1)           |
| 5       | BCO-12      | 1" Gear (for BCO-1)         |
| 6       | BCO-3       | Base (for BCO-1)            |
| 7       | N/A         | Screws                      |
| 8       | N/A         | Washers                     |
| 9       | N/A         | Bar                         |