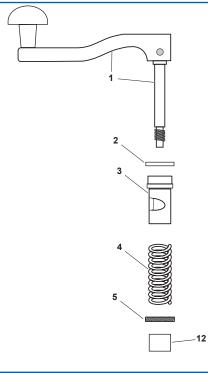

# SPARE PARTS LIST AND DIAGRAM - EAZICLEAN $^{\otimes TM}$

| Callout | Part Number | Description                                                            |
|---------|-------------|------------------------------------------------------------------------|
| 1       | 379080      | Handle Assembly (for BCO-2000 and BCO-3000)                            |
| 1       | 379093      | Handle Assembly (for BCO-5000 and BCO-6000)                            |
| 1       | 379094      | Handle Assembly (for BCO-7000)                                         |
| 2       | 122         | Collar Washer (for BCO-2000 and BCO-3000)                              |
| 2       | 379095      | Collar Washer (for BCO-5000, BCO-6000, BCO-7000)                       |
| 3       | 379082      | Collar (for BCO-2000 and BCO-3000)                                     |
| 3       | 379096      | Collar (for BCO-5000, BCO-6000, BCO-7000)                              |
| 4       | 379083      | Spring (for BCO-2000 and BCO-3000)                                     |
| 4       | 379097      | Spring (for BCO-5000 and BCO-6000)                                     |
| 4       | 379098      | Spring (BCO-7000)                                                      |
| 5       | BCO-12      | 1" Gear (for BCO-2000and BCO-3000)                                     |
| 5       | BCO-10      | 1-1/2" Gear (for BCO-5000, BCO-6000, BCO-7000)                         |
| 6       | BCO-15      | Quick Release Replacement Cartridge (for BCO-2000 and BCO-3000)        |
| 6       | BCO-14      | Quick Release Replacement Cartridge (for BCO-5000, BCO-6000, BCO-7000) |
| 7       | BCO-16      | Blade Screws and O-Ring Washers                                        |
| 8       | BCO-11      | Blade                                                                  |
| 9       | BCO-3       | Base                                                                   |
| 10      | 379090      | Clamp                                                                  |
| 11      | 379089      | Base and Clamp (Includes (Ref. Nos. 9 and 10)                          |
| 12      | 379099      | Bushing (for BCO-5000, BCO-6000, BCO-7000)                             |
| 13      | N/A         | Bar                                                                    |