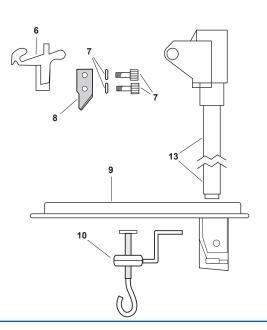

# SPARE PARTS LIST AND DIAGRAM - EAZICLEAN $^{\otimes TM}$

| Callout | Part Number | Description                                                            |
|---------|-------------|------------------------------------------------------------------------|
| 1       | 379080      | Handle Assembly (for BCO-2000 and BCO-3000)                            |
| 1       | 379093      | Handle Assembly (for BCO-5000 and BCO-6000)                            |
| 1       | 379094      | Handle Assembly (for BCO-7000)                                         |
| 2       | 122         | Collar Washer (for BCO-2000 and BCO-3000)                              |
| 2       | 379095      | Collar Washer (for BCO-5000, BCO-6000, BCO-7000)                       |
| 3       | 379082      | Collar (for BCO-2000 and BCO-3000)                                     |
| 3       | 379096      | Collar (for BCO-5000, BCO-6000, BCO-7000)                              |
| 4       | 379083      | Spring (for BCO-2000 and BCO-3000)                                     |
| 4       | 379097      | Spring (for BCO-5000 and BCO-6000)                                     |
| 4       | 379098      | Spring (BCO-7000)                                                      |
| 5       | BCO-12      | 1" Gear (for BCO-2000and BCO-3000)                                     |
| 5       | BCO-10      | 1-1/2" Gear (for BCO-5000, BCO-6000, BCO-7000)                         |
| 6       | BCO-15      | Quick Release Replacement Cartridge (for BCO-2000 and BCO-3000)        |
| 6       | BCO-14      | Quick Release Replacement Cartridge (for BCO-5000, BCO-6000, BCO-7000) |
| 7       | BCO-16      | Blade Screws and O-Ring Washers                                        |
| 8       | BCO-11      | Blade                                                                  |
| 9       | BCO-3       | Base                                                                   |
| 10      | 379090      | Clamp                                                                  |
| 11      | 379089      | Base and Clamp (Includes (Ref. Nos. 9 and 10)                          |
| 12      | 379099      | Bushing (for BCO-5000, BCO-6000, BCO-7000)                             |
| 13      | N/A         | Bar                                                                    |